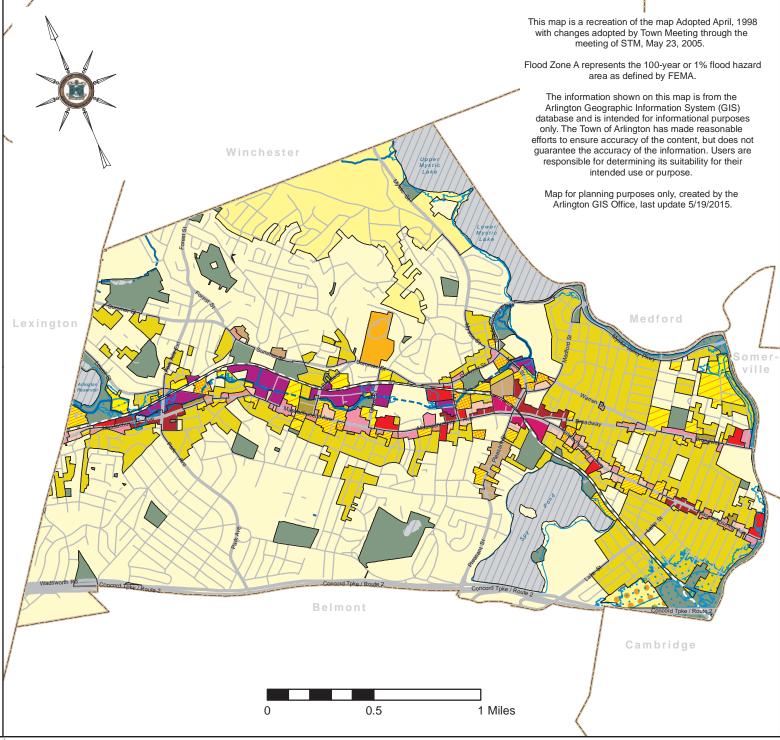

## Zoning Map

of the

Town of Arlington, MA

## LEGEND

## **Zoning Districts**

B1: Neighborhood Office

B2: Neighborhood Business

B2A: Major Business

**B3: Village Business** 

**B4: Vehicular Oriented Business** 

**B5: Central Business** 

I: Industrial

MU: Multi-Use

OS: Open Space

PUD: Planned Unit Development

R0: Large Lot Single Family

R1: Single Family

R2: Two Family

R3: Three Family

R4: Town House

R5: Apartments Low Density

R6: Apartments Med Density

R7: Apartments High Density

T: Transportation

Flood Zone A (FEMA)

Water Body

Brook / Stream (surface)

Brook / Stream (subsurface)

**Town Boundary** 

Minuteman Bikeway

For a more detailed map, visit the Town of Arlington website: www.arlingtonma.gov/maps Poster sized maps are available at Town Hall.